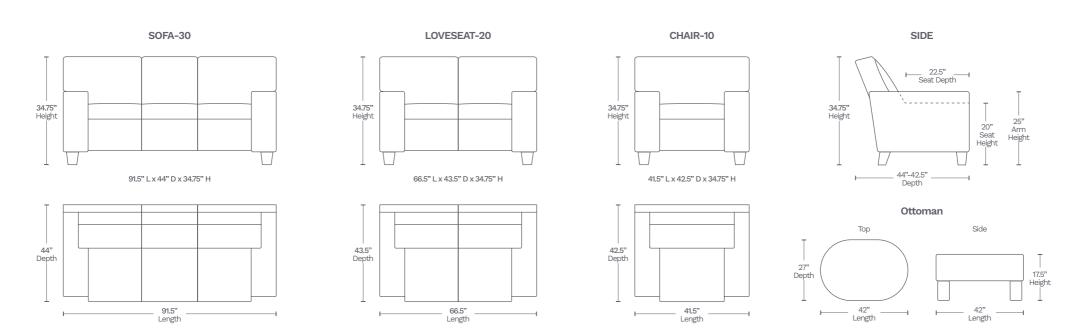

## **BILLINGHAM 6991**

Each piece is handmade by skilled craftsmen using a kiln-dried solid wood frame. The Billingham is covered in soft, supple Top Grain Leather on all seating areas and arms rests. Leather/split is used on the front rail, sides and back.





- Leather: Top grain leather with leather/split on the front, sides and back
- Seat Cushion: 2.25 lbs high density foam with individually encased coil springs cushion core
- Frame: Foam padded sides and back, L-braced kiln-dried solid wood and glued corner block for extra strength
- Seating Suspension: No-Sag spring platform to ensure support and comfort

## Available in 15 custom colors at select dealers

email sales.us@amaxleather.com for a complimentary swatch



## STATIONARY ITEMS (6991)