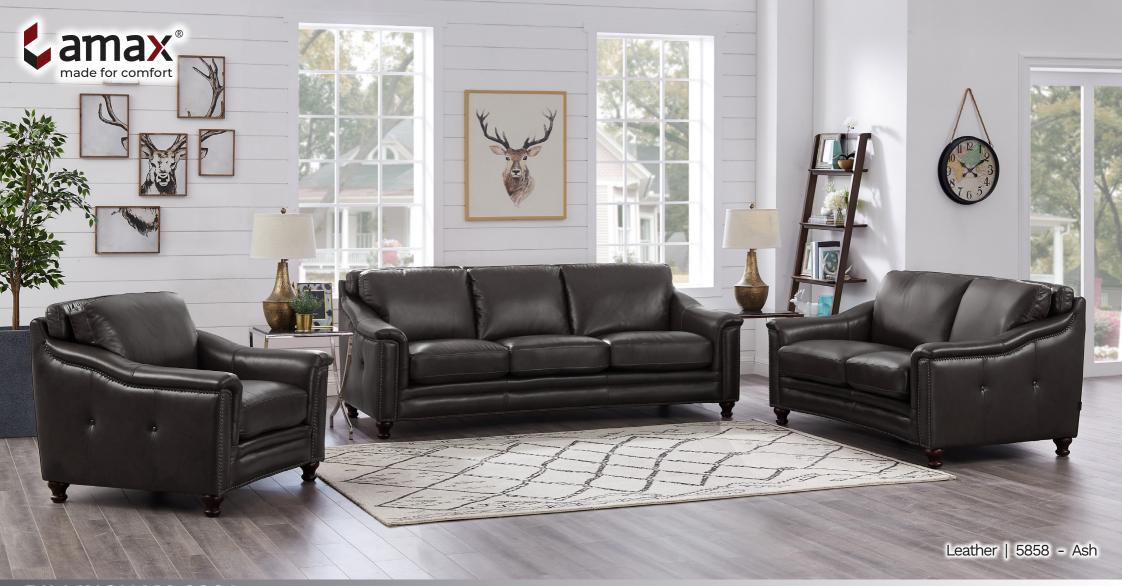

## **BILLINGHAM 6991**

Each piece is handmade by skilled craftsmen using a kiln-dried solid wood frame. The Billingham is covered in soft, supple Top Grain Leather on all seating areas and arms rests. Leather/split is used on the front rail, sides and back.

- Leather: Top grain leather with leather/split on the front, sides and back
- Seat Cushion: 2.25 lbs high density foam with individually encased coil springs cushion core
- Frame: Foam padded sides and back, L-braced kiln-dried solid wood and glued corner block for extra strength
- Seating Suspension: No-Sag spring platform to ensure support and comfort