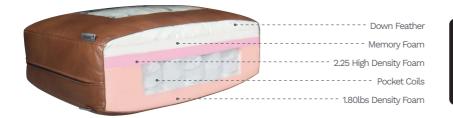

- Leather: Top grain leather with leather/split on the front, sides and back
- Seat Cushion: 2.25 lbs high density foam with individually encased coil springs cushion core
- Frame: Foam padded sides and back, L-braced kiln-dried solid wood and glued corner block for extra strength
- Seating Suspension: No-Sag spring platform to ensure support and comfort